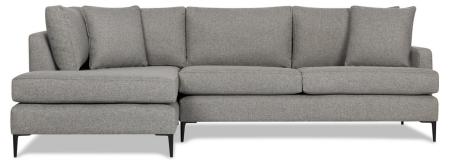

# RAMOS

Sofa Chaise - Taylor Grey

#### PRODUCT OVERVIEW

Frames are made from a combination of engineered wood and hardwood kiln dried to prevent warping Interlocking components and corner blocks are used to ensure frame strength High density foam seat Fibre fill back and toss cushions Metal legs Custom options also available Made in Canada