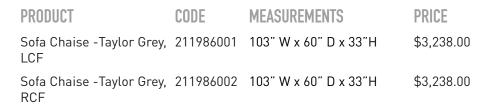

# RAMOS







Sofa Chaise - Taylor Grey







### **FURNITURE FASTER**

Sit on it sooner. This Furniture Faster model is stocked in our warehouse. Get custom furniture without the custom wait.

#### PRODUCT OVERVIEW

Frames are made from a combination of engineered wood and hardwood kiln dried to prevent warping Interlocking components and corner blocks are used to ensure frame strength High density foam seat Fibre fill back and toss cushions Metal legs Custom options also available Made in Canada

#### COLOUR/FINISH

Taylor Grey

#### CARE INSTRUCTIONS

Vacuum and rotate cushions periodically Avoid direct exposure to sunlight and heat sources

## WARRANTY

FRAME - Lifetime\* SPRINGS/WEBBING - Lifetime\* FOAM SEAT - Lifetime\* FIBRE BACKS AND TOSS - 1 Year FABRIC - 1 Year

2.0 lb high density foam