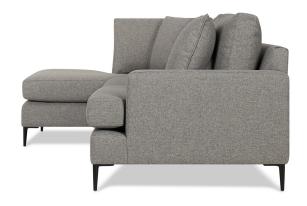

# RAMOS

Sofa Chaise - Taylor Grey

#### PRODUCT OVERVIEW

Frames are made from a combination of engineered wood and hardwood kiln dried to prevent warping Interlocking components and corner blocks are used to ensure frame strength High density foam seat Fibre fill back and toss cushions Metal legs Custom options also available Made in Canada