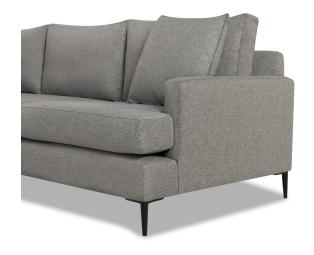

# RAMOS

Sofa Chaise - Taylor Grey

#### PRODUCT OVERVIEW

Frames are made from a combination of engineered wood and hardwood kiln dried to prevent warping Interlocking components and corner blocks are used to ensure frame strength High density foam seat Fibre fill back and toss cushions Metal legs Custom options also available Made in Canada